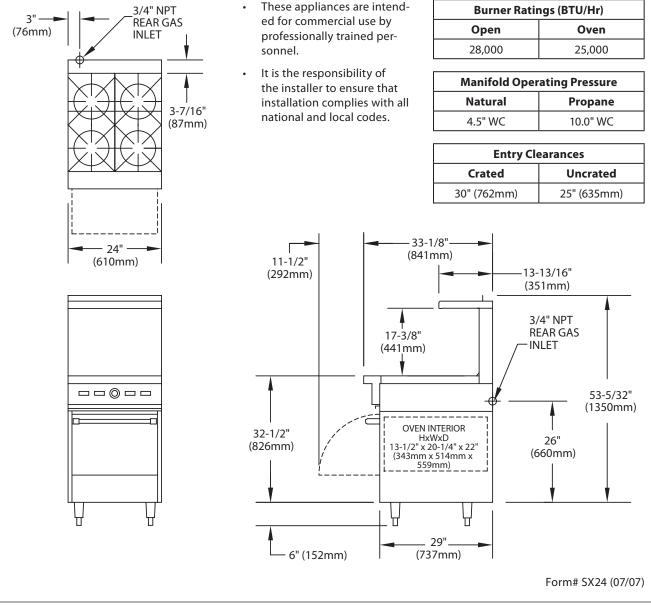

## **Specifications:**

| Width   | Depth   | Height  |          | Space Saver Oven Interior |         | Combustible Wall Clearance |         |         |
|---------|---------|---------|----------|---------------------------|---------|----------------------------|---------|---------|
|         |         | w/Legs  | w/o Legs | Height                    | Depth   | Width                      | Sides   | Rear    |
| 24"     | 33-1/8" | 38-1/2" | 32-1/2"  | 13-1/2"                   | 22"     | 20-1/4"                    | 9"      | 6"      |
| (610mm) | (841mm) | (978mm) | (826mm)  | (343mm)                   | (559mm) | (514mm)                    | (229mm) | (152mm) |